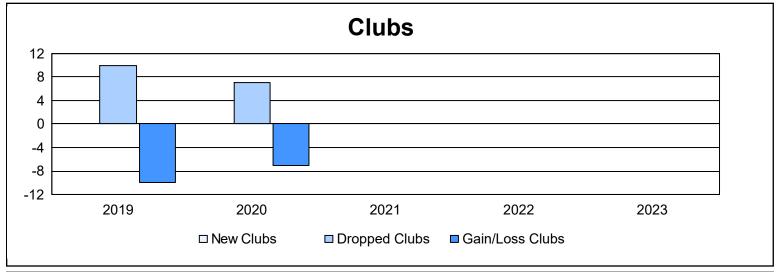

District 387 As of June 2023 Cumulative

| Year      | New<br>Clubs | Dropped<br>Clubs | Gain/<br>Loss<br>Clubs | New<br>Members | Charter<br>Members | Reinstate<br>Members | Transfer<br>Members | Total<br>Member<br>Added | Total<br>Members<br>Dropped | Gain/<br>Loss<br>Members |
|-----------|--------------|------------------|------------------------|----------------|--------------------|----------------------|---------------------|--------------------------|-----------------------------|--------------------------|
| 2018-2019 | 0            | 10               | -10                    | 114            | 57                 | 36                   | 18                  | 225                      | 671                         | -446                     |
| 2019-2020 | 0            | 7                | -7                     | 0              | 44                 | 49                   | 3                   | 96                       | 384                         | -288                     |
| 2020-2021 | 0            | 0                | 0                      | 278            | 49                 | 47                   | 34                  | 408                      | 426                         | -18                      |
| 2021-2022 | 0            | 0                | 0                      | 282            | 76                 | 71                   | 55                  | 484                      | 384                         | 100                      |
| 2022-2023 | 0            | 0                | 0                      | 266            | 38                 | 14                   | 46                  | 364                      | 285                         | 79                       |
| Average   | 0            | 3                | -3                     | 188            | 53                 | 43                   | 31                  | 315                      | 430                         | -115                     |