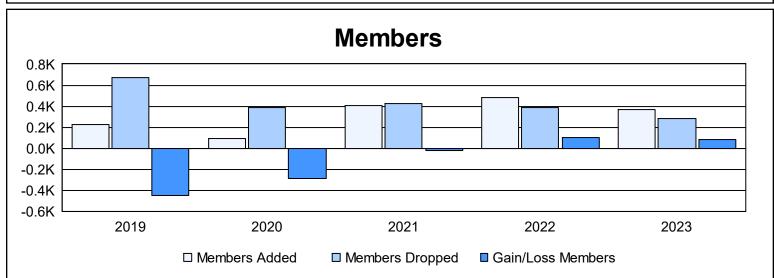

District 387 As of June 2023 Cumulative

| Year      | New<br>Clubs | Dropped<br>Clubs | Gain/<br>Loss<br>Clubs | New<br>Members | Charter<br>Members | Reinstate<br>Members | Transfer<br>Members | Total<br>Member<br>Added | Total<br>Members<br>Dropped | Gain/<br>Loss<br>Members |
|-----------|--------------|------------------|------------------------|----------------|--------------------|----------------------|---------------------|--------------------------|-----------------------------|--------------------------|
| 2018-2019 | 0            | 10               | -10                    | 114            | 57                 | 36                   | 18                  | 225                      | 671                         | -446                     |
| 2019-2020 | 0            | 7                | -7                     | 0              | 44                 | 49                   | 3                   | 96                       | 384                         | -288                     |
| 2020-2021 | 0            | 0                | 0                      | 278            | 49                 | 47                   | 34                  | 408                      | 426                         | -18                      |
| 2021-2022 | 0            | 0                | 0                      | 282            | 76                 | 71                   | 55                  | 484                      | 384                         | 100                      |
| 2022-2023 | 0            | 0                | 0                      | 266            | 38                 | 14                   | 46                  | 364                      | 285                         | 79                       |
| Average   | 0            | 3                | -3                     | 188            | 53                 | 43                   | 31                  | 315                      | 430                         | -115                     |